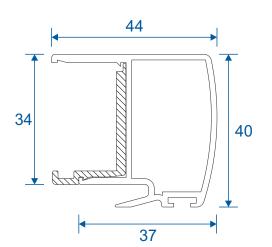

-----------------------------------------|--------|
| Section Drawings                                     |        |
| Three Track Head & Low Threshold<br>Three Track Jamb | 5<br>6 |
| Interlock & Meeting Stile                            | 7      |
| Outer Frame Assembly                                 | 8      |

We reserve the right to make changes to the product specification as technical developments dictate, and without prior notice. Pictures shown are for illustrative purposes and are not binding in detail, colour or specification.

### **Outer Frames & Low Threshold**

### SL310 - Outer Frame



#### SL050 - PVC Cover Trim



#### SWL1190 - Low Threshold



### **Sashes & Interlocks**

#### SL021 - Sash Bottom / Top Rail



#### SL020 - Sash Jamb



#### SL030 / SL051 - Interlock





#### SL140 - Meeting Stile



# **Three Track**

### Head & Low Threshold



# **Three Track**

Jamb



# **Interlock & Meeting Stile**

### Standard Interlock



### For 4 & 6 Panel Doors



## **Outer Frame Assembly**



Duration Windows Thames Development Charfleets Road Canvey Island Essex. SS8 0PQ

sales@duration.co.uk www.duration.co.uk

Head Office01268 681612Showroom01268 695100