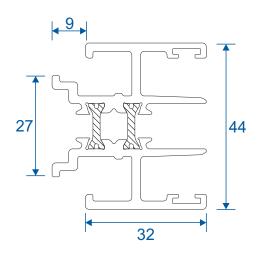

---------|--------|
| Section Drawings                                     |        |
| Three Track Head & Low Threshold<br>Three Track Jamb | 5<br>6 |
| Interlock & Meeting Stile                            | 7      |
| Outer Frame Assembly                                 | 8      |

We reserve the right to make changes to the product specification as technical developments dictate, and without prior notice. Pictures shown are for illustrative purposes and are not binding in detail, colour or specification.

### **Outer Frames & Low Threshold**

### SL310 - Outer Frame



#### SL050 - PVC Cover Trim



#### SWL1190 - Low Threshold



### **Sashes & Interlocks**

#### SL021 - Sash Bottom / Top Rail



#### SL020 - Sash Jamb



#### SL030 / SL051 - Interlock





#### SL140 - Meeting Stile



# **Three Track**

### Head & Low Threshold



# **Three Track**

Jamb



# **Interlock & Meeting Stile**

### Standard Interlock



### For 4 & 6 Panel Doors



## **Outer Frame Assembly**



Duration Windows Thames Development Charfleets Road Canvey Island Essex. SS8 0PQ

sales@duration.co.uk www.duration.co.uk

Head Office01268 681612Showroom01268 695100