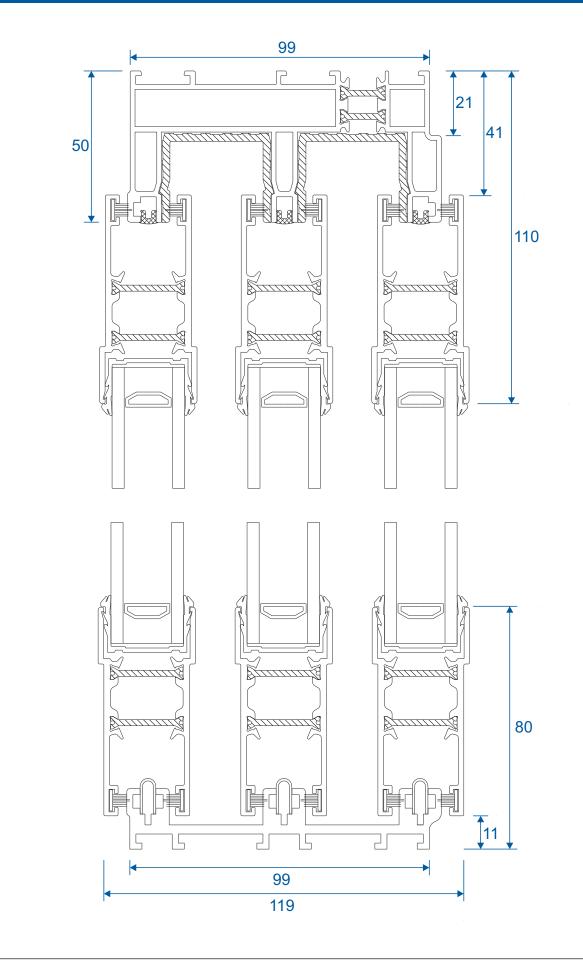

|        |
| Three Track Head & Low Threshold<br>Three Track Jamb | 5<br>6 |
| Interlock & Meeting Stile                            | 7      |
| Outer Frame Assembly                                 | 8      |

We reserve the right to make changes to the product specification as technical developments dictate, and without prior notice. Pictures shown are for illustrative purposes and are not binding in detail, colour or specification.

### **Outer Frames & Low Threshold**

### SL310 - Outer Frame



#### SL050 - PVC Cover Trim



#### SWL1190 - Low Threshold



### **Sashes & Interlocks**

#### SL021 - Sash Bottom / Top Rail



#### SL020 - Sash Jamb



#### SL030 / SL051 - Interlock





#### SL140 - Meeting Stile



# **Three Track**

### Head & Low Threshold



# **Three Track**

Jamb



# **Interlock & Meeting Stile**

### Standard Interlock



### For 4 & 6 Panel Doors



## **Outer Frame Assembly**



Duration Windows Thames Development Charfleets Road Canvey Island Essex. SS8 0PQ

sales@duration.co.uk www.duration.co.uk

Head Office01268 681612Showroom01268 695100