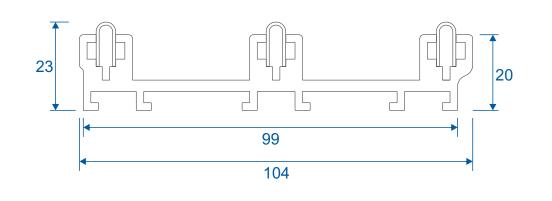

ION WINDOWS



### Contents

#### **Profiles**

| Outer Frame & Low Threshold<br>Sash & Interlocks     | 3<br>4 |
|------------------------------------------------------|--------|
| Section Drawings                                     |        |
| Three Track Head & Low Threshold<br>Three Track Jamb | 5<br>6 |
| Interlock & Meeting Stile                            | 7      |
| Outer Frame Assembly                                 | 8      |

We reserve the right to make changes to the product specification as technical developments dictate, and without prior notice. Pictures shown are for illustrative purposes and are not binding in detail, colour or specification.

### **Outer Frames & Low Threshold**

### SL310 - Outer Frame



#### SL050 - PVC Cover Trim



#### SWL1190 - Low Threshold



### **Sashes & Interlocks**

#### SL021 - Sash Bottom / Top Rail



#### SL020 - Sash Jamb



#### SL030 / SL051 - Interlock





#### SL140 - Meeting Stile



# **Three Track**

### Head & Low Threshold



# **Three Track**

Jamb



# **Interlock & Meeting Stile**

### Standard Interlock



### For 4 & 6 Panel Doors



## **Outer Frame Assembly**



Duration Windows Thames Development Charfleets Road Canvey Island Essex. SS8 0PQ

sales@duration.co.uk www.duration.co.uk

Head Office01268 681612Showroom01268 695100