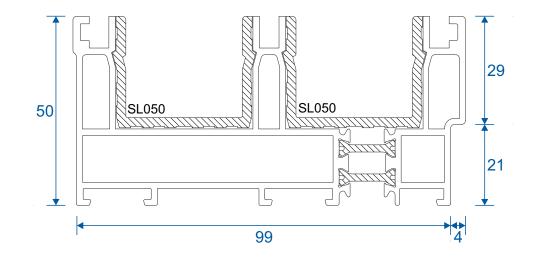

# Patio Room Divider Section Identification Guide



# DURATION WINDOWS



### Contents

#### **Profiles**

| Outer Frame & Low Threshold<br>Sash & Interlocks     | 3<br>4 |
|------------------------------------------------------|--------|
| Section Drawings                                     |        |
| Three Track Head & Low Threshold<br>Three Track Jamb | 5<br>6 |
| Interlock & Meeting Stile                            | 7      |
| Outer Frame Assembly                                 | 8      |

We reserve the right to make changes to the product specification as technical developments dictate, and without prior notice. Pictures shown are for illustrative purposes and are not binding in detail, colour or specification.

### **Outer Frames & Low Threshold**

### SL310 - Outer Frame



#### SL050 - PVC Cover Trim



#### SWL1190 - Low Threshold



### **Sashes & Interlocks**

#### SL021 - Sash Bottom / Top Rail



#### SL020 - Sash Jamb



#### SL030 / SL051 - Interlock





#### SL140 - Meeting Stile



# **Three Track**

### Head & Low Threshold



# **Three Track**

Jamb



# **Interlock & Meeting Stile**

### Standard Interlock



### For 4 & 6 Panel Doors



## **Outer Frame Assembly**



Duration Windows Thames Development Charfleets Road Canvey Island Essex. SS8 0PQ

sales@duration.co.uk www.duration.co.uk

Head Office01268 681612Showroom01268 695100