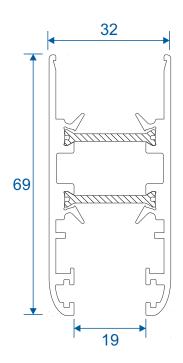

ocks     | 3<br>4 |
|------------------------------------------------------|--------|
| Section Drawings                                     |        |
| Three Track Head & Low Threshold<br>Three Track Jamb | 5<br>6 |
| Interlock & Meeting Stile                            | 7      |
| Outer Frame Assembly                                 | 8      |

We reserve the right to make changes to the product specification as technical developments dictate, and without prior notice. Pictures shown are for illustrative purposes and are not binding in detail, colour or specification.

### **Outer Frames & Low Threshold**

### SL310 - Outer Frame



#### SL050 - PVC Cover Trim



#### SWL1190 - Low Threshold



### **Sashes & Interlocks**

#### SL021 - Sash Bottom / Top Rail



#### SL020 - Sash Jamb



#### SL030 / SL051 - Interlock





#### SL140 - Meeting Stile



# **Three Track**

### Head & Low Threshold



# **Three Track**

Jamb



# **Interlock & Meeting Stile**

### Standard Interlock



### For 4 & 6 Panel Doors



## **Outer Frame Assembly**



Duration Windows Thames Development Charfleets Road Canvey Island Essex. SS8 0PQ

sales@duration.co.uk www.duration.co.uk

Head Office01268 681612Showroom01268 695100