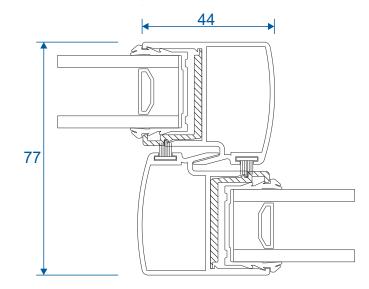

ck Jamb | 5<br>6 |
| Interlock & Meeting Stile                            | 7      |
| Outer Frame Assembly                                 | 8      |

We reserve the right to make changes to the product specification as technical developments dictate, and without prior notice. Pictures shown are for illustrative purposes and are not binding in detail, colour or specification.

### **Outer Frames & Low Threshold**

### SL310 - Outer Frame



#### SL050 - PVC Cover Trim



#### SWL1190 - Low Threshold



### **Sashes & Interlocks**

#### SL021 - Sash Bottom / Top Rail



#### SL020 - Sash Jamb



#### SL030 / SL051 - Interlock





#### SL140 - Meeting Stile



# **Three Track**

### Head & Low Threshold



# **Three Track**

Jamb



# **Interlock & Meeting Stile**

### Standard Interlock



### For 4 & 6 Panel Doors



## **Outer Frame Assembly**



Duration Windows Thames Development Charfleets Road Canvey Island Essex. SS8 0PQ

sales@duration.co.uk www.duration.co.uk

Head Office01268 681612Showroom01268 695100