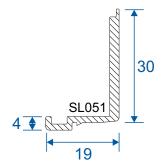

---------------------------------------|--------|
| Section Drawings                                     |        |
| Three Track Head & Low Threshold<br>Three Track Jamb | 5<br>6 |
| Interlock & Meeting Stile                            | 7      |
| Outer Frame Assembly                                 | 8      |

We reserve the right to make changes to the product specification as technical developments dictate, and without prior notice. Pictures shown are for illustrative purposes and are not binding in detail, colour or specification.

### **Outer Frames & Low Threshold**

### SL310 - Outer Frame



#### SL050 - PVC Cover Trim



#### SWL1190 - Low Threshold



### **Sashes & Interlocks**

#### SL021 - Sash Bottom / Top Rail



#### SL020 - Sash Jamb



#### SL030 / SL051 - Interlock





#### SL140 - Meeting Stile



# **Three Track**

### Head & Low Threshold



# **Three Track**

Jamb



# **Interlock & Meeting Stile**

### Standard Interlock



### For 4 & 6 Panel Doors



## **Outer Frame Assembly**



Duration Windows Thames Development Charfleets Road Canvey Island Essex. SS8 0PQ

sales@duration.co.uk www.duration.co.uk

Head Office01268 681612Showroom01268 695100