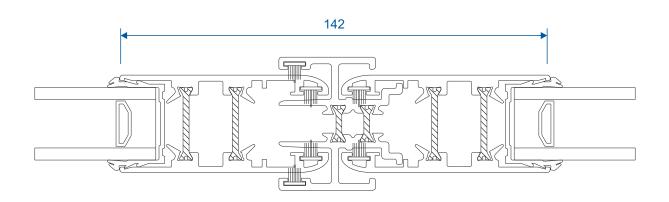

k & Meeting Stile                            | 7      |
| Outer Frame Assembly                                 | 8      |

We reserve the right to make changes to the product specification as technical developments dictate, and without prior notice. Pictures shown are for illustrative purposes and are not binding in detail, colour or specification.

### **Outer Frames & Low Threshold**

### SL310 - Outer Frame



#### SL050 - PVC Cover Trim



#### SWL1190 - Low Threshold



### **Sashes & Interlocks**

#### SL021 - Sash Bottom / Top Rail



#### SL020 - Sash Jamb



#### SL030 / SL051 - Interlock





#### SL140 - Meeting Stile



# **Three Track**

### Head & Low Threshold



# **Three Track**

Jamb



# **Interlock & Meeting Stile**

### Standard Interlock



### For 4 & 6 Panel Doors



## **Outer Frame Assembly**



Duration Windows Thames Development Charfleets Road Canvey Island Essex. SS8 0PQ

sales@duration.co.uk www.duration.co.uk

Head Office01268 681612Showroom01268 695100