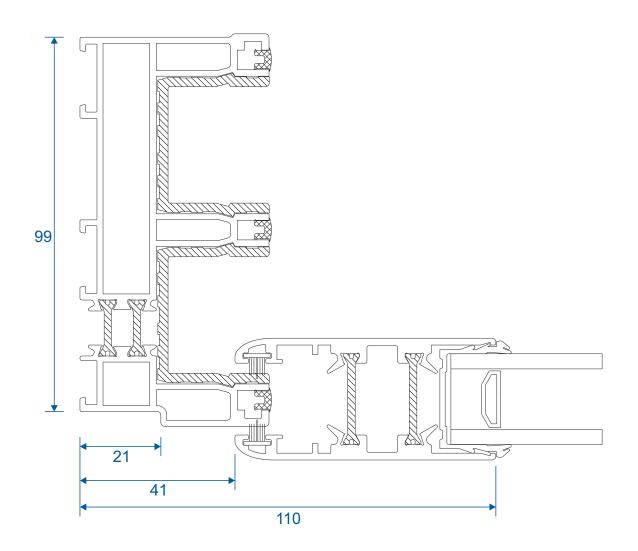

|        |
| Three Track Head & Low Threshold<br>Three Track Jamb | 5<br>6 |
| Interlock & Meeting Stile                            | 7      |
| Outer Frame Assembly                                 | 8      |

We reserve the right to make changes to the product specification as technical developments dictate, and without prior notice. Pictures shown are for illustrative purposes and are not binding in detail, colour or specification.

### **Outer Frames & Low Threshold**

### SL310 - Outer Frame



#### SL050 - PVC Cover Trim



#### SWL1190 - Low Threshold



### **Sashes & Interlocks**

#### SL021 - Sash Bottom / Top Rail



#### SL020 - Sash Jamb



#### SL030 / SL051 - Interlock





#### SL140 - Meeting Stile



# **Three Track**

### Head & Low Threshold



# **Three Track**

Jamb



# **Interlock & Meeting Stile**

### Standard Interlock



### For 4 & 6 Panel Doors



## **Outer Frame Assembly**



Duration Windows Thames Development Charfleets Road Canvey Island Essex. SS8 0PQ

sales@duration.co.uk www.duration.co.uk

Head Office01268 681612Showroom01268 695100