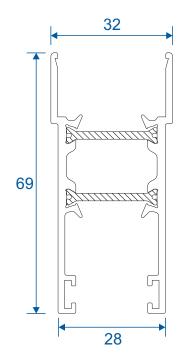

Threshold<br>Sash & Interlocks     | 3<br>4 |
|------------------------------------------------------|--------|
| Section Drawings                                     |        |
| Three Track Head & Low Threshold<br>Three Track Jamb | 5<br>6 |
| Interlock & Meeting Stile                            | 7      |
| Outer Frame Assembly                                 | 8      |

We reserve the right to make changes to the product specification as technical developments dictate, and without prior notice. Pictures shown are for illustrative purposes and are not binding in detail, colour or specification.

### **Outer Frames & Low Threshold**

### SL310 - Outer Frame



#### SL050 - PVC Cover Trim



#### SWL1190 - Low Threshold



### **Sashes & Interlocks**

#### SL021 - Sash Bottom / Top Rail



#### SL020 - Sash Jamb



#### SL030 / SL051 - Interlock





#### SL140 - Meeting Stile



# **Three Track**

### Head & Low Threshold



# **Three Track**

Jamb



# **Interlock & Meeting Stile**

### Standard Interlock



### For 4 & 6 Panel Doors



## **Outer Frame Assembly**



Duration Windows Thames Development Charfleets Road Canvey Island Essex. SS8 0PQ

sales@duration.co.uk www.duration.co.uk

Head Office01268 681612Showroom01268 695100