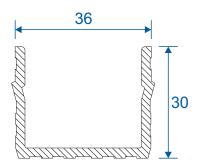

Identification Guide



# DURATION WINDOWS



### Contents

#### **Profiles**

| Outer Frame & Low Threshold<br>Sash & Interlocks     | 3<br>4 |
|------------------------------------------------------|--------|
| Section Drawings                                     |        |
| Three Track Head & Low Threshold<br>Three Track Jamb | 5<br>6 |
| Interlock & Meeting Stile                            | 7      |
| Outer Frame Assembly                                 | 8      |

We reserve the right to make changes to the product specification as technical developments dictate, and without prior notice. Pictures shown are for illustrative purposes and are not binding in detail, colour or specification.

### **Outer Frames & Low Threshold**

### SL310 - Outer Frame



#### SL050 - PVC Cover Trim



#### SWL1190 - Low Threshold



### **Sashes & Interlocks**

#### SL021 - Sash Bottom / Top Rail



#### SL020 - Sash Jamb



#### SL030 / SL051 - Interlock





#### SL140 - Meeting Stile



# **Three Track**

### Head & Low Threshold



# **Three Track**

Jamb



# **Interlock & Meeting Stile**

### Standard Interlock



### For 4 & 6 Panel Doors



## **Outer Frame Assembly**



Duration Windows Thames Development Charfleets Road Canvey Island Essex. SS8 0PQ

sales@duration.co.uk www.duration.co.uk

Head Office01268 681612Showroom01268 695100